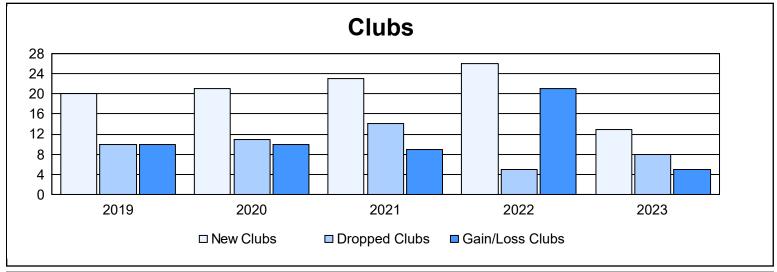

| Year      | New<br>Clubs | Dropped<br>Clubs | Gain/<br>Loss<br>Clubs | New<br>Members | Charter<br>Members | Reinstate<br>Members | Transfer<br>Members | Total<br>Member<br>Added | Total<br>Members<br>Dropped | Gain/<br>Loss<br>Members |
|-----------|--------------|------------------|------------------------|----------------|--------------------|----------------------|---------------------|--------------------------|-----------------------------|--------------------------|
| 2018-2019 | 20           | 10               | 10                     | 777            | 545                | 73                   | 40                  | 1,435                    | 1,770                       | -335                     |
| 2019-2020 | 21           | 11               | 10                     | 932            | 560                | 88                   | 61                  | 1,641                    | 1,606                       | 35                       |
| 2020-2021 | 23           | 14               | 9                      | 1,328          | 643                | 130                  | 35                  | 2,136                    | 1,626                       | 510                      |
| 2021-2022 | 26           | 5                | 21                     | 1,253          | 732                | 122                  | 47                  | 2,154                    | 1,728                       | 426                      |
| 2022-2023 | 13           | 8                | 5                      | 984            | 435                | 106                  | 29                  | 1,554                    | 1,796                       | -242                     |
| Average   | 21           | 10               | 11                     | 1,055          | 583                | 104                  | 42                  | 1,784                    | 1,705                       | 79                       |