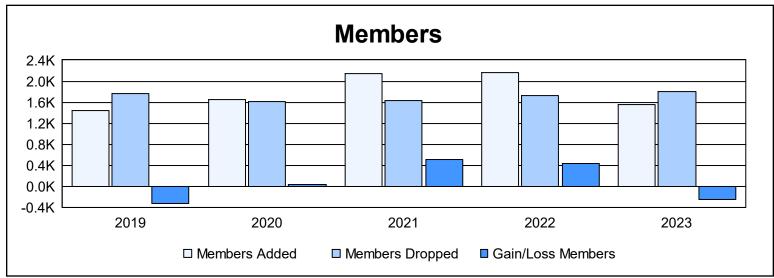

| Year      | New<br>Clubs | Dropped<br>Clubs | Gain/<br>Loss<br>Clubs | New<br>Members | Charter<br>Members | Reinstate<br>Members | Transfer<br>Members | Total<br>Member<br>Added | Total<br>Members<br>Dropped | Gain/<br>Loss<br>Members |
|-----------|--------------|------------------|------------------------|----------------|--------------------|----------------------|---------------------|--------------------------|-----------------------------|--------------------------|
| 2018-2019 | 20           | 10               | 10                     | 777            | 545                | 73                   | 40                  | 1,435                    | 1,770                       | -335                     |
| 2019-2020 | 21           | 11               | 10                     | 932            | 560                | 88                   | 61                  | 1,641                    | 1,606                       | 35                       |
| 2020-2021 | 23           | 14               | 9                      | 1,328          | 643                | 130                  | 35                  | 2,136                    | 1,626                       | 510                      |
| 2021-2022 | 26           | 5                | 21                     | 1,253          | 732                | 122                  | 47                  | 2,154                    | 1,728                       | 426                      |
| 2022-2023 | 13           | 8                | 5                      | 984            | 435                | 106                  | 29                  | 1,554                    | 1,796                       | -242                     |
| Average   | 21           | 10               | 11                     | 1,055          | 583                | 104                  | 42                  | 1,784                    | 1,705                       | 79                       |